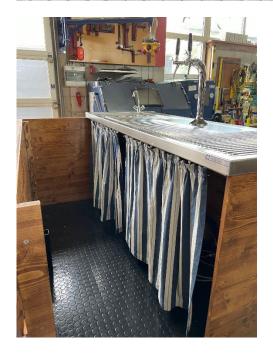

#### **EQUIPMENT OPTIONS**

- •Dispensing column 1-leitig
- •2 tap dispenser
- •Undercounter cooling 130l (dry cooling)
- •sink, glass shower
- Hot water boiler
- •Sumbrella