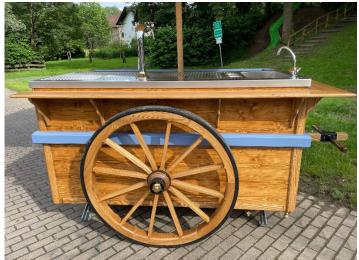

#### DESCRIPTION

Metal tube frame primed and -black- painted/powdered • Solid wood parts made of ash - glazed and varnished • Original wooden spoke wheels made of ash -solid wood-, iron fitting with rubber coating of the tread • Peripheral decorative bar / ash color according to RAL color chart• Anti-slip / plastic nubbed coating Color: black

#### **EQUIPMENT OPTIONS**

- •Dispensing column 1-leitig
- •2 tap dispenser
- •Undercounter cooling 130l (dry cooling)
- •sink, glass shower
- Hot water boiler
- •Sumbrella