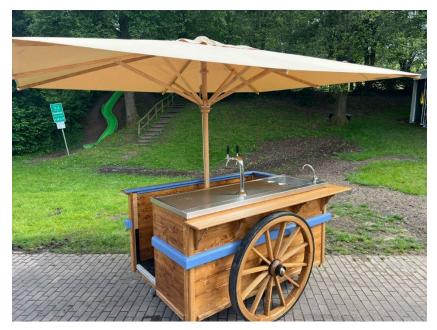

### **BEER DISPENSING**

Ideal for the classic village festival or outdoor events

Dispensing fresh beer

Operated by 1 -2 service staff

#### **EQUIPMENT OPTIONS**

- •Dispensing column 1-leitig
- •2 tap dispenser
- •Undercounter cooling 130l (dry cooling)
- •sink, glass shower
- Hot water boiler
- •Sumbrella

#### **TECHNICAL DATA**

Measures

Total length: .....ca. 2.600 mm (detachable drawbar 400mm)

Length without: ......ca. 2.200 mm

Width: .....ca. 1.800 mm

Height: .....ca. 2.350 mm