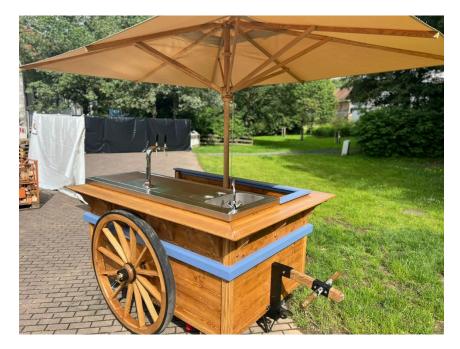

# Zapfwagen

### **BEER DISPENSING**

Ideal for the classic village festival or outdoor events

Dispensing fresh beer

Operated by 1 -2 service staff

#### DESCRIPTION

Metal tube frame primed and -black- painted/powdered • Solid wood parts made of ash - glazed and varnished • Original wooden spoke wheels made of ash -solid wood-, iron fitting with rubber coating of the tread • Peripheral decorative bar / ash color according to RAL color chart• Anti-slip / plastic nubbed coating Color: black

#### **EQUIPMENT OPTIONS**

- •Dispensing column 1-leitig
- •2 tap dispenser
- •Undercounter cooling 130l (dry cooling)
- •sink, glass shower
- Hot water boiler
- •Sumbrella

#### **TECHNICAL DATA**

Measures

Total length: .....ca. 2.600 mm (detachable drawbar 400mm)

Length without: ......ca. 2.200 mm

Width: .....ca. 1.800 mm

Height: .....ca. 2.350 mm