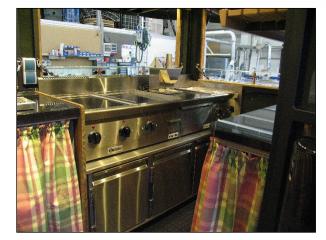

## Example of an interieur design:

- 1. Entrance door
- 2. Double sink with Boiler
- 3. Shelves
- 4. Large sink
- 5. Coach bock
- **6.** Work surface with cable aperture
- 7. Ttap station with barrel cooling
- **8.** Cooling table base with 4 cooling compartments
- 9. Tables, pluggable
- 10. Canopies