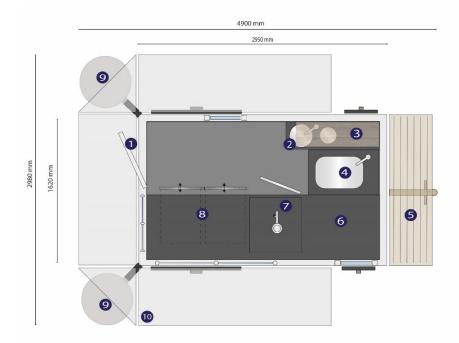

## Example of an interieur design:

- 1. Entrance door
- 2. Double sink with Boiler
- 3. Shelves
- 4. Large sink
- 5. Coach bock
- **6.** Work surface with cable aperture
- 7. Ttap station with barrel cooling
- **8.** Cooling table base with 4 cooling compartments
- 9. Tables, pluggable
- 10. Canopies