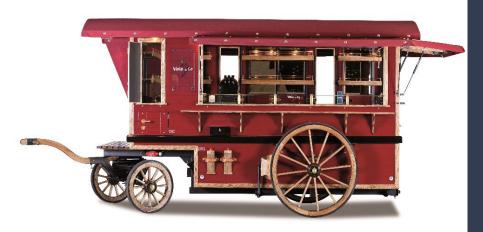

# Classic design and sophisticated features

Beverage service, wine, beer, mulled wine lce cream from the freezer or ice cream freezer with display

Waffle or Crêpe

Price from 55.000€

(operated by two service staff)

#### **DESCRIPTION**

Metal tube frame primed and -black- painted/powdered • Carriage cladding from KömaCel® sheets • Solid wooden parts made of ash, glazed & varnished • Original wooden spoke wheels made of ash solid wood; iron fitting with rubber coating of the tread • Roof covering, awning cloth covering • 3 folding canopies with cloth covering and gas springs • 2 side windows • Indoor curtain • Glass top at the dispenser • Door and canopies lockable • 230V LED lightening • All-round shelf on outer cladding

#### **EQUIPMENT OPTIONS**

- Cooling table base with 4 cooling compartments and one door
- Boiler
- Hand wash basin
- Hygiene unit (soap, towel dispenser)
- Tap dispenser
- Standing table, pluggable in the back
- 2 straight wall shelves
- 1 angled wall shelf (e.g. for baskets)
- Indoor curtain

#### **TECHNICAL DATA**

| <u>Measures</u>              |                             |
|------------------------------|-----------------------------|
| Total length:                | 4.900 mm                    |
| Body length:                 | 2.950 mm                    |
| Body width:                  | 1.700 mm                    |
| Total width (canopies open): | 3.000 mm                    |
| Height:                      | 2.480 mm                    |
| Total weight                 | 1.950 kg                    |
| WaterTank syste              | em / fixed water connection |
| Electricity                  | 400 V / 16 A                |