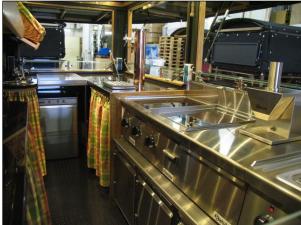

## Example of an interieur design:

- 1. Entrance door
- 2. Double sink with Boiler
- 3. Shelves
- 4. Large sink
- 5. Coach bock
- **6.** Work surface with cable aperture
- 7. Ttap station with barrel cooling
- **8.** Cooling table base with 4 cooling compartments
- 9. Tables, pluggable
- 10. Canopies