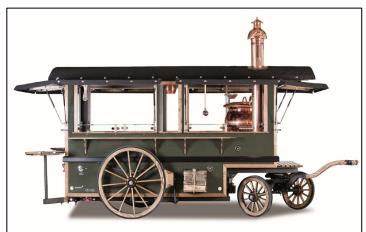

# Classic design and sophisticated features

Beverage service, wine, beer, mulled wine lce cream from the freezer or ice cream freezer with display

Waffle or Crêpe

Price from 55.000€

(operated by two service staff)

#### **DESCRIPTION**

Metal tube frame primed and -black- painted/powdered • Carriage cladding from KömaCel® sheets • Solid wooden parts made of ash, glazed & varnished • Original wooden spoke wheels made of ash solid wood; iron fitting with rubber coating of the tread • Roof covering, awning cloth covering • 3 folding canopies with cloth covering and gas springs • 2 side windows • Indoor curtain • Glass top at the dispenser • Door and canopies lockable • 230V LED lightening • All-round shelf on outer cladding

#### **TECHNICAL DATA**

| <u>Measures</u>              |                             |
|------------------------------|-----------------------------|
| Total length:                | 4.900 mm                    |
| Body length:                 | 2.950 mm                    |
| Body width:                  | 1.700 mm                    |
| Total width (canopies open): | 3.000 mm                    |
| Height:                      | 2.480 mm                    |
| Total weight                 | 1.950 kg                    |
| WaterTank syste              | em / fixed water connection |
| Electricity                  | 400 V / 16 A                |