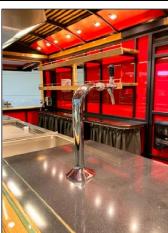

#### **EQUIPMENT OPTIONS**

- Cooling table base with 4 cooling compartments and one door
- Boiler
- Hand wash basin
- Hygiene unit (soap, towel dispenser)
- Tap dispenser
- Standing table, pluggable in the back
- 2 straight wall shelves
- 1 angled wall shelf (e.g. for baskets)
- Indoor curtain

## Example of an interieur design:

- 1. Entrance door
- 2. Double sink with Boiler
- 3. Shelves
- 4. Large sink
- 5. Coach bock
- **6.** Work surface with cable aperture
- 7. Ttap station with barrel cooling
- **8.** Cooling table base with 4 cooling compartments
- 9. Tables, pluggable
- 10. Canopies