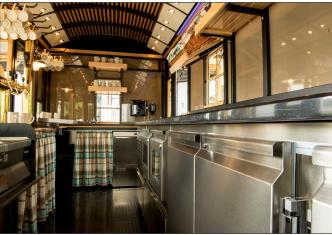

## **DESCRIPTION OF THE WAGON**

Metal tube frame primed and -black- painted/powdered • Carriage cladding from KömaCel® sheets • Solid wood parts made of ash, glazed & varnished • Original wooden carriage wheels made of ash (solid wood), Iron fittings with rubberized tread • Awning fabric roof covering • 5 folding canopies with cloth covering and gas springs • 3 side windows • indoor curtain • Glass top at the dispenser • Door and canopies lockable when closed • Lighting 230V LED • All-round shelf on outer cladding

## **EQUIPMENT OPTIONS**

- Refrigerated table base with 8 pull-outs for drinks
- Boiler
- Handwash basin, glass sink
- Hygiene unit (soap, towel dispenser)
- 3- or 6-line dispenser
- Standing table, pluggable in the back
- 2 straight wall shelves
- 1 angled wall shelf (e.g. for baskets)
- Undercounter refrigerators
- Oven, Pizzaoven, rotating spit
- Cooker hood
- Cake displays
- Grill plate, Bainmarie, hobs
- Glass shelves (hanging)
- Advertising board