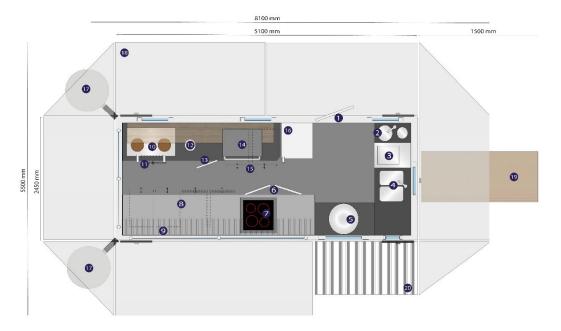

# Example of an interior design:

- 1. Entrance door
- 2. Double sink with Boiler
- 3. Dishwasher
- 4. Large sink
- 5. Round cake counter
- 6. Undercounter refrigerators
- 7. Induction hob
- **8.** Refrigerated table base with 8 pull-outs for drinks
- 9. Glass shelves (hanging)
- 10. Coffee machine (double)
- 11. Coffee grounds drawer
- 12. Coffee grinder
- **13.** Undercounter refrigerator
- **14.** Oven
- **15.** Freezer substructure
- 16. Refrigerator with glass door
- 17. Tables pluggable
- 18. Canopies
- 19. Table, pluggable

# Measures Total length: 8.100 mm Body length: 5.100 mm Body width: 2.450 mm Total width (canopies open): 5.500 mm Height: 2.680 mm Total weight 3.320 kg Water Tank system / fixed water connection Electricity 400 V / 16 A