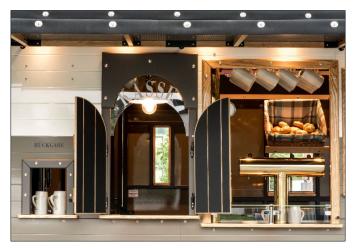

## **EQUIPMENT OPTIONS**

- Refrigerated table base with 8 pull-outs for drinks
- Boiler
- Handwash basin, glass sink
- Hygiene unit (soap, towel dispenser)
- 3- or 6-line dispenser
- Standing table, pluggable in the back
- 2 straight wall shelves
- 1 angled wall shelf (e.g. for baskets)
- Undercounter refrigerators
- Oven, Pizzaoven, rotating spit
- Cooker hood
- Cake displays
- Grill plate, Bainmarie, hobs
- Glass shelves (hanging)
- Advertising board