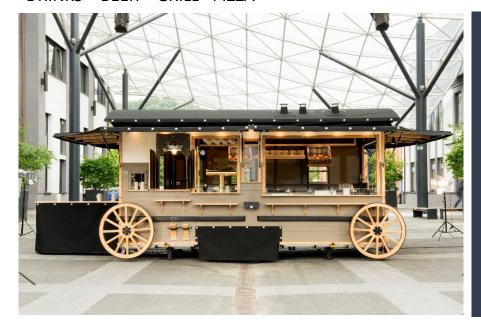

# **Professional Line**

DRINKS • BEER • GRILL• PIZZA

No wishes remain unfulfilled here...

Drinks on tap, wine, beer, mulled wine

Grill, pizza or sous vide

Ice cream from the freezer or ice cream freezer with display

## **DESCRIPTION OF THE WAGON**

Metal tube frame primed and -black- painted/powdered • Carriage cladding from KömaCel® sheets • Solid wood parts made of ash, glazed & varnished • Original wooden carriage wheels made of ash (solid wood), Iron fittings with rubberized tread • Awning fabric roof covering • 5 folding canopies with cloth covering and gas springs • 3 side windows • indoor curtain • Glass top at the dispenser • Door and canopies lockable when closed • Lighting 230V LED • All-round shelf on outer cladding