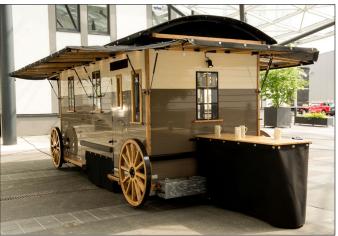

# **Professional Line**

DRINKS • BEER • GRILL• PIZZA

No wishes remain unfulfilled here...

Drinks on tap, wine, beer, mulled wine

Grill, pizza or sous vide

Ice cream from the freezer or ice cream freezer with display

## **DESCRIPTION OF THE WAGON**

Metal tube frame primed and -black- painted/powdered • Carriage cladding from KömaCel® sheets • Solid wood parts made of ash, glazed & varnished • Original wooden carriage wheels made of ash (solid wood), Iron fittings with rubberized tread • Awning fabric roof covering • 5 folding canopies with cloth covering and gas springs • 3 side windows • indoor curtain • Glass top at the dispenser • Door and canopies lockable when closed • Lighting 230V LED • All-round shelf on outer cladding

# Measures Total length: 8.100 mm Body length: 5.100 mm Body width: 2.450 mm Total width (canopies open): 5.500 mm Height: 2.680 mm Total weight 3.320 kg Water Tank system / fixed water connection Electricity 400 V / 16 A