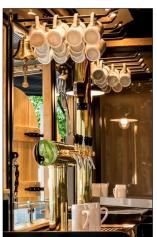

## **EQUIPMENT OPTIONS**

- Refrigerated table base with 8 pull-outs for drinks
- Boiler
- Handwash basin, glass sink
- Hygiene unit (soap, towel dispenser)
- 3- or 6-line dispenser
- Standing table, pluggable in the back
- 2 straight wall shelves
- 1 angled wall shelf (e.g. for baskets)
- Undercounter refrigerators
- Oven, Pizzaoven, rotating spit
- Cooker hood
- Cake displays
- Grill plate, Bainmarie, hobs
- Glass shelves (hanging)
- Advertising board