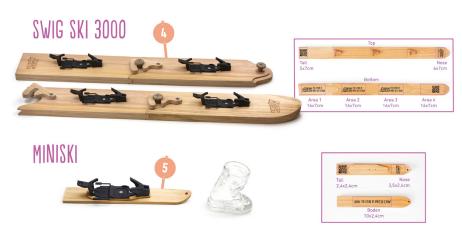

## Quantity: Price per Piece

| PRICING*    | Content                                                                         | > 6000  | > 2500 | > 1000 | > 500  | > 200   | Production<br>Time (WEEKS) |
|-------------|---------------------------------------------------------------------------------|---------|--------|--------|--------|---------|----------------------------|
| SwigSki3000 | Big <b>modular shot ski</b> to mount the AA bindings on with <b>4 modules</b> . | 45,82 € | 47,98€ | 49,64€ | 56,87€ | 61,51 € | 5                          |
| MiniSki  5  | One <b>MiniSki</b> to mount the AA bindings on.                                 | 4,33 €  | 4,45 € | 4,56 € | 5,97 € | 6,12 €  | 5                          |

<sup>\*</sup> Prices are net, please note: Non EU & Foreign currency may have extra fees on currency change, handling & shipping.

SwigSki3000 packing unit size is 8,9x8,6x30,6. Gross weight 0,95kg. Outer box includes 18pcs with a size of 28,7x28x63,2. Gross weight 17,1kg.

Miniski packing unit is 4pcs with a size of 4,6x3,6x20,6. Gross weight 0,1kg. Outer box includes 98x set of 4 with a size of 34,2x27,2x43,2. Gross weight 11,8kg.