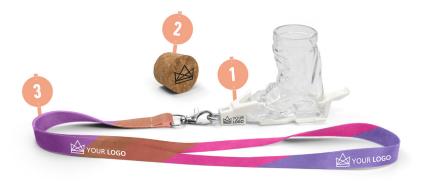

## BRANDING PACKAGES INDUSTRY- SEP 2024

Quantity: Price per Piece

| PRICING*             | Content                                                        | > 6000 | > 2500 | > 1000  | > 500  | > 200   | Production<br>Time (WEEKS) |
|----------------------|----------------------------------------------------------------|--------|--------|---------|--------|---------|----------------------------|
| Set FULL<br>1, 2 & 3 | Glass and branded binding with custom lanyard & cork           | 7,74 € | 10,68€ | 12,26 € | 14,89€ | n.a.    | 5                          |
| Set L & C<br>2 & 3   | Glass and unbranded binding with custom lanyard & cork         | 7,48 € | 8,43 € | 9,16 €  | 11,78€ | 12,79 € | 5                          |
| Set C                | Glass and unbranded binding with custom cork (without lanyard) | 6,11 € | 7,01 € | 7,69 €  | 9,89 € | 10,77 € | 4                          |
| Set L                | Glass and unbranded binding with custom lanyard                | 6,85 € | 6,90 € | 6,95 €  | 8,93 € | 9,06 €  | 4                          |

<sup>\*</sup> Prices are net, please note: Non EU & Foreign currency may have extra fees on currency change, handling & shipping. Package is always including GLASS, BINDING & SCREWS
Packing unit is 12pcs with a size of 21,5x17x15,5. Gross weight 1,7kg.
Outer box includes 10x set of 12pcs with a size of 50x50x40. Gross weight 18kg.