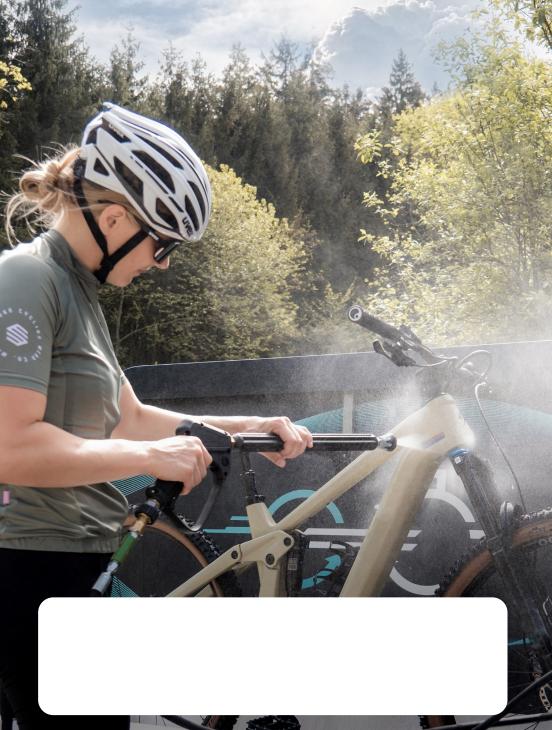

### Sustainable through low water consumption

The maximum water consumption is just three liters per minute. We attach great importance to sustainability and environmental friendliness.

# High-quality materials and well-thought-out Extras

- 100% high-quality stainless steel in the cleaning area
- Splash guard and dirt collection tray
- Only biological cleaning agents
- Water temperature: 50 55 degrees
- Optional compressed air and tire inflation system.