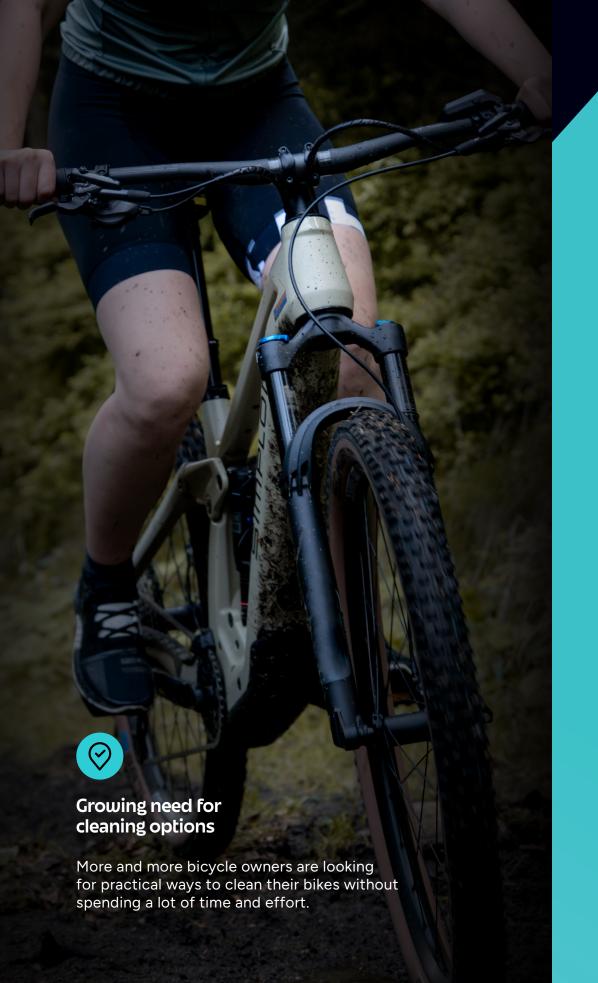

### Sustainable through low water consumption

The maximum water consumption is just three liters per minute. We attach great importance to sustainability and environmental friendliness.