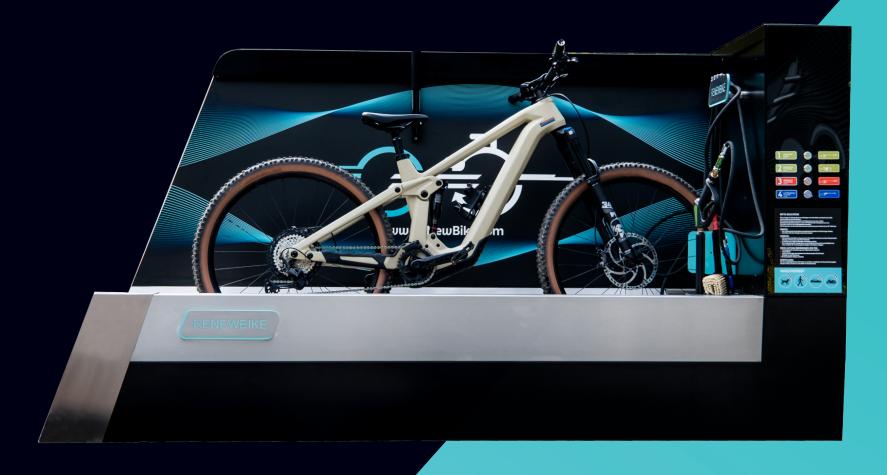

## ReNew your Bike

The sustainable bike washing station for your customers.

Bicycle cleaning made easy

with the mobile ReNewBike washing system

# High-quality materials and well-thought-out Extras

- 100% high-quality stainless steel in the cleaning area
- Splash guard and dirt collection tray
- Only biological cleaning agents
- Water temperature: 50 55 degrees
- Optional compressed air and tire inflation system.

#### **Easy operation**

Our mobile bike washing system is not only easy to use, it also allows you to clean your bikes particularly efficiently.