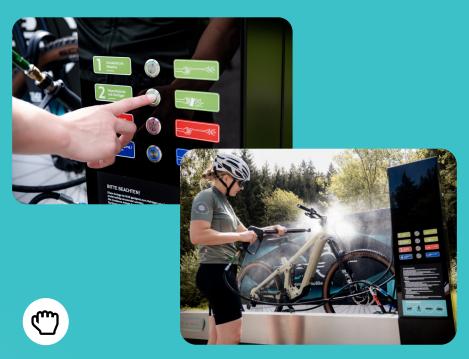

#### **Easy operation**

Our mobile bike washing system is not only easy to use, it also allows you to clean your bikes particularly efficiently.

### Sustainable through low water consumption

The maximum water consumption is just three liters per minute. We attach great importance to sustainability and environmental friendliness.