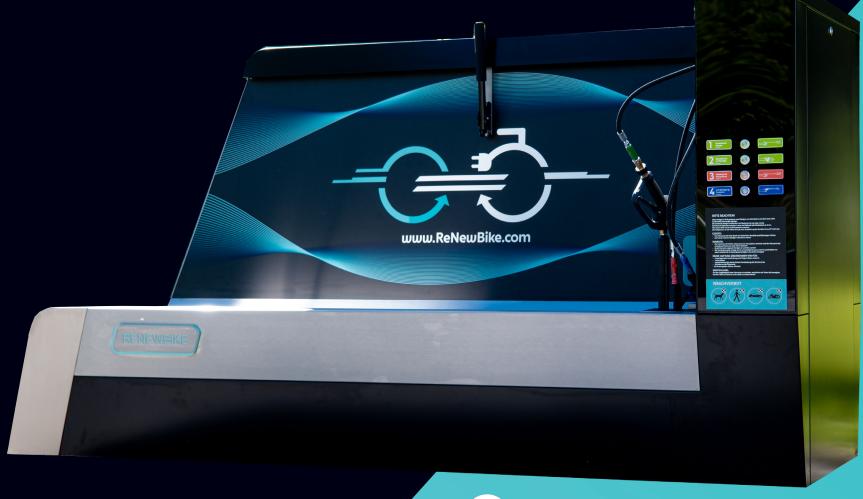

#### Decide for yourself about your components

The car wash not only serves as a central washing location, it is also characterized by its personalization and can be printed with your logo or customized in another way.

# High-quality materials and well-thought-out Extras

- 100% high-quality stainless steel in the cleaning area
- Splash guard and dirt collection tray
- Only biological cleaning agents
- Water temperature: 50 55 degrees
- Optional compressed air and tire inflation system.