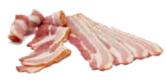

#### Bacon slices

- slice thickness and weight can be adjusted individually
- the classic