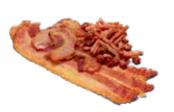

#### Bacon slices

- slice thickness and weight can be adjusted individually
- the classic

#### Bacon strips

- diverse range of custom possibilities for further processing
- from menu items to preserved foods