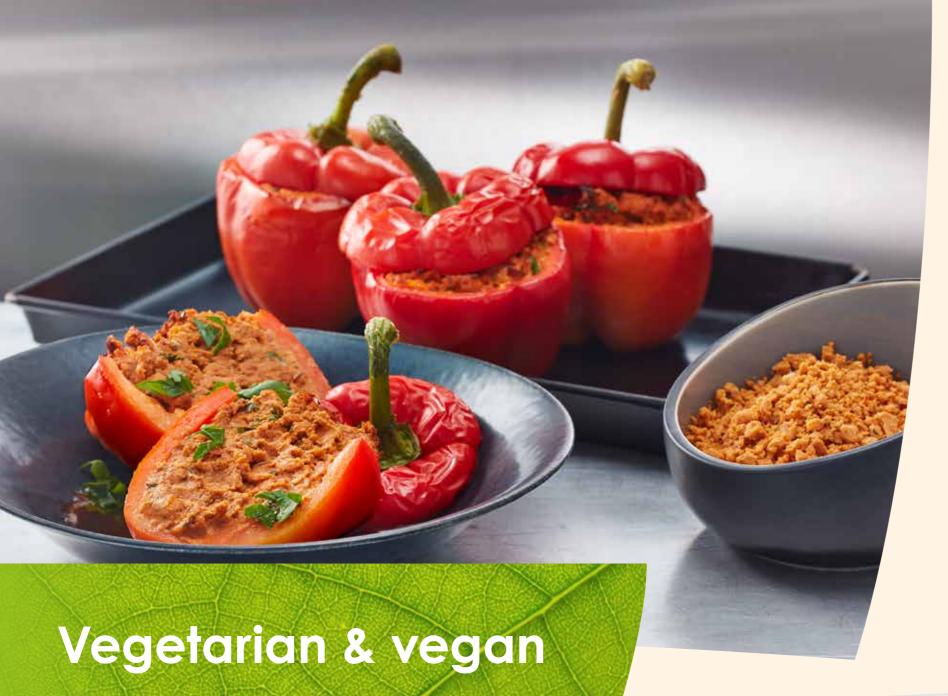

#### Pizza mix

- custom vegetable mix, optionally with meat components
- tailor-made to meet your specifications
- mixed ready-to-use for your end products

#### Grilled vegetables

- custom vegetable mix
- custom composition by application
- pre-grilled

#### Jackfruit granulate

- meat-like texture
- 100 % vegan
- easy to process
- varying grain sizes possible

Custom vegetarian or vegan vegetable mixes, pre-grilled or simply cut to your specifications – our speciality solutions also fulfil the requirements that fit your products.

Our vegetable products are always custom-prepared to meet your unique requirements and are available pre-cooked upon request. Our IQF process ensures that you can always choose the portions that best fit your workflows.