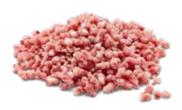

#### Minced ham

- variable fat content
- various mince settings possible (3 mm 13 mm)
- ideal for fillings

Our raw cured products are traditionally produced and, after a product-specific ripening period, gently smoked over beech wood. In the final step, the products are cut to order. Thanks to our use of the IQF (individual quick freezing) process, our deep-frozen, custom-tailored products can be poured or individually portioned even when frozen.