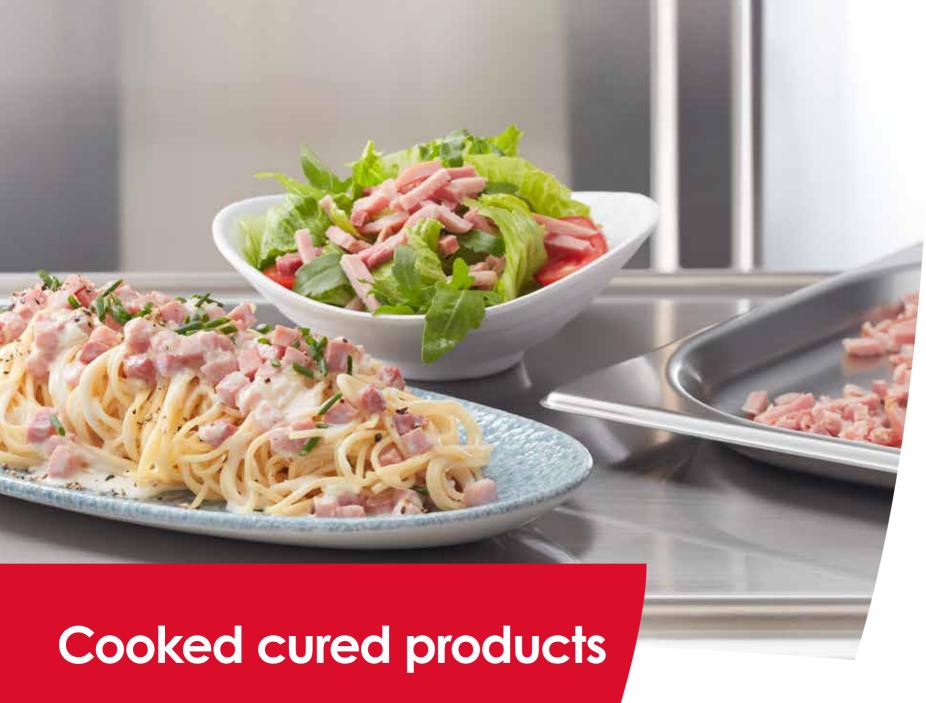

- Traditional craftsmanship meets modern standards.
- highly flexible cut, recipe and packaging options

Our cooked cured products are cured on site and then heat-treated. This provides particularly juicy and aromatic products, optimally tailored to your product requirements via custom cuts and free selection of fat or salt content.

Generally, our cooked ham is made from pressed ham parts taken from the rump. We will also gladly provide you with shoulder-cut ham or naturally grown cooked ham upon request. You can also freely determine further characteristics such as meat content or ingredients.

We would be delighted to advise you in designing your customized product!

#### Our cooked cured products are:

- freely configurable by meat, fat and salt content as well as other ingredients
- highly flexible cut options

#### Cooked ham strips

• ideal for pasta, sauces and gourmet salads