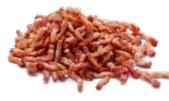

#### Raw ham strips

- approx. 5 % fat
- the 'light' ham ingredient, e.g. for pizza or pasta

#### Raw ham dices

- approx. 5 % fat
- the 'light' alternative to classic diced ham

#### Classic raw ham dices

- approx. 17 % fat
- the hearty classic