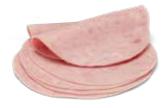

#### Cooked ham slices

- slice thickness can be adjusted individually
- ideal for sandwiches and baking