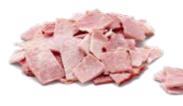

#### Cooked ham stamps

- the traditional pizza topping
- uniform cut

#### Rustic cooked ham stamps

- naturally grown (from the whole muscle)
- the high-quality alternative, ideal as a pizza topping