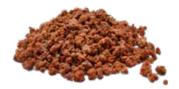

#### Roasted minced meat

- granules made of beef- or pork meat
- granule size 3–15 mm
- bespoke flavouring possible
- flexible applicability, e.g. for your sauces or fillings