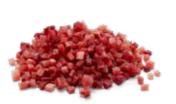

#### Raw ham dices

- approx. 5 % fat
- the 'light' alternative to classic diced ham

#### Classic raw ham dices

- approx. 17 % fat
- the hearty classic