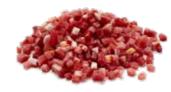

#### Raw ham strips

- approx. 5 % fat
- the 'light' ham ingredient, e.g. for pizza or pasta

#### Raw ham dices

- approx. 5 % fat
- the 'light' alternative to classic diced ham