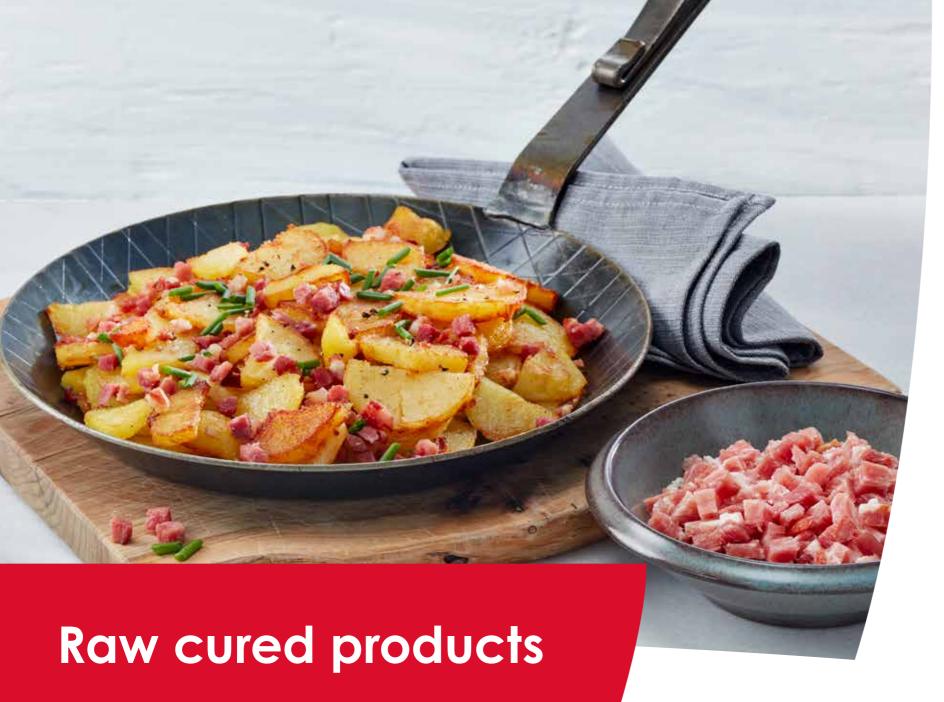

#### Raw ham strips

- approx. 5 % fat
- the 'light' ham ingredient, e.g. for pizza or pasta

#### Raw ham dices

- approx. 5 % fat
- the 'light' alternative to classic diced ham

#### Classic raw ham dices

- approx. 17 % fat
- the hearty classic

#### Minced ham

- variable fat content
- various mince settings possible (3 mm 13 mm)
- ideal for fillings

Our raw cured products are traditionally produced and, after a product-specific ripening period, gently smoked over beech wood. In the final step, the products are cut to order. Thanks to our use of the IQF (individual quick freezing) process, our deep-frozen, custom-tailored products can be poured or individually portioned even when frozen.